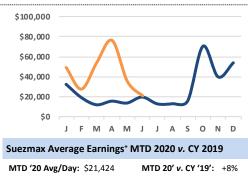

Issue WM23-20

**SUEZMAX:** West Africa inquiries were once again limited this week resulting in downward pressure on rates. A saturated tonnage list did not bode well for owners either as the WAFR>UKC route shed 17.5 points to conclude at ws55 to end the week. Corresponding TD20 TCE's were down substantially on week-to-week comparison dropping down to around \$19,000/day (IFO 380) / \$17,700/day (0.5%). The Black Sea>MED market continues to limp along as lower demand has caused freight to slip 7.5 points since the beginning of the month to ws62.5, yielding a TCE return of around \$22,400/day (IFO 380) / \$21,100/day (0.5%) basis 135,000mt. In the USG/CBS region, inquiries were relatively dormant this week with only a handful of fixtures making the rounds. USG>TA market continues to slump and remains over supplied. TA rates were down significantly pushing closer to the ws50 barrier (basis 145,000mt) for the first time this year. The USG>SPORE route continues to hold around \$3.8m (1:1) lump sum but was untested this week.