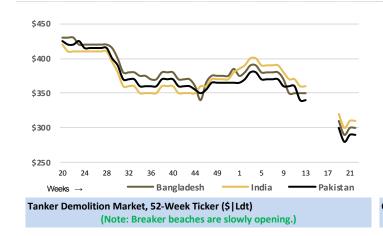

>Time Charter 1 Year v.<br>\$15,000                                                                                   | \$27,500<br>1,030^<br>9%^<br>No Activity^<br><b>3 Years (\$ day):</b><br>\$18,000<br>448°<br>4%°<br>No Activity<br><b>3 Years (\$ day):</b><br>\$17,000<br>1,739<br>7%<br>No Activity<br><b>3 Years (\$ day):</b><br>\$17,000 |

+ "Average Earnings" are weighted proportionally to each size class' worldwide market activity (may include routes not necessarily shown in this report).

^ Aframax and LR2 fleet numbers are combined for the purposes of these entries.

° Panamax and LR1 fleet numbers are combined for the purposes of these entries.

## THE WEEK IN CHARTS





This Week '20 v. '19: +9.6%

This Week: 532.3m bbls

This Week '20 v. '19: -23.6%

This Week: 7.549m bbls/Day





Charley's Chart of the Week: World Crude Oil Production YTD '20 v. CY'19 May '20: 95.3m bbls/d May '20 v. May '19: -4.85%

Charles R. Weber Company, Inc. (Greenwich) Greenwich Office Park 3 Greenwich, CT, 06831 T: +1 203 629 2300 E: research@crweber.com W: www.crweber.com



Charles R. Weber Company, Inc. (Houston) 1001 McKinney Street, Suite 475 Houston, TX, 77002 T: +1 713 568 7233 E: research@crweber.com W: www.crweber.com