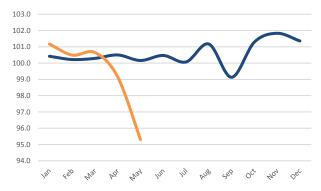

ime Charter 1 Year v.<br>\$15,000                                                                                   | \$27,500<br>1,030^<br>9%^<br>No Activity^<br><b>3 Years (\$ day):</b><br>\$18,000<br>448°<br>4%°<br>No Activity<br><b>3 Years (\$ day):</b><br>\$17,000<br>1,739<br>7%<br>No Activity<br><b>3 Years (\$ day):</b><br>\$17,000 |

+ "Average Earnings" are weighted proportionally to each size class' worldwide market activity (may include routes not necessarily shown in this report).

^ Aframax and LR2 fleet numbers are combined for the purposes of these entries.

° Panamax and LR1 fleet numbers are combined for the purposes of these entries.

## THE WEEK IN CHARTS





This Week '20 v. '19: +9.6%

This Week: 532.3m bbls

This Week '20 v. '19: -23.6%

This Week: 7.549m bbls/Day





Charley's Chart of the Week: World Crude Oil Production YTD '20 v. CY'19 May '20: 95.3m bbls/d May '20 v. May '19: -4.85%

Charles R. Weber Company, Inc. (Greenwich) Greenwich Office Park 3 Greenwich, CT, 06831 T: +1 203 629 2300 E: research@crweber.com W: www.crweber.com



Charles R. Weber Company, Inc. (Houston) 1001 McKinney Street, Suite 475 Houston, TX, 77002 T: +1 713 568 7233 E: research@crweber.com W: www.crweber.com