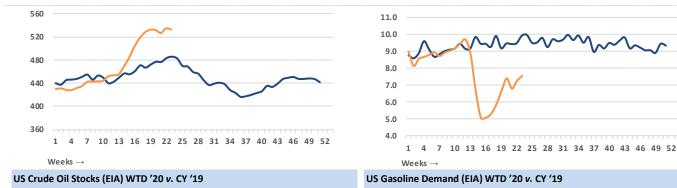

Breakers:<br>Time Charter 1 Year v.<br>\$16,000<br># Ships Trading:<br>% Fleet on Order:<br>Ships to Breakers:<br>Time Charter 1 Year v.<br>\$15,000                                                                                   | \$27,500<br>1,030^<br>9%^<br>No Activity^<br><b>3 Years (\$ day):</b><br>\$18,000<br>448°<br>4%°<br>No Activity<br><b>3 Years (\$ day):</b><br>\$17,000<br>1,739<br>7%<br>No Activity<br><b>3 Years (\$ day):</b><br>\$17,000 |

+ "Average Earnings" are weighted proportionally to each size class' worldwide market activity (may include routes not necessarily shown in this report).

^ Aframax and LR2 fleet numbers are combined for the purposes of these entries.

° Panamax and LR1 fleet numbers are combined for the purposes of these entries.

## THE WEEK IN CHARTS





This Week '20 v. '19: +9.6%

This Week: 532.3m bbls

This Week '20 v. '19: -23.6%

This Week: 7.549m bbls/Day





Charley's Chart of the Week: World Crude Oil Production YTD '20 v. CY'19 May '20: 95.3m bbls/d May '20 v. May '19: -4.85%

Charles R. Weber Company, Inc. (Greenwich) Greenwich Office Park 3 Greenwich, CT, 06831 T: +1 203 629 2300 E: research@crweber.com W: www.crweber.com



Charles R. Weber Company, Inc. (Houston) 1001 McKinney Street, Suite 475 Houston, TX, 77002 T: +1 713 568 7233 E: research@crweber.com W: www.crweber.com