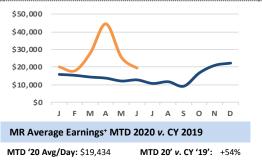

**MR:** Ups and downs kept TC2 hovering early in the week, but rates took a sizable downturn by the close of the week. Once again, the list was not overly excessive, but the true lack of demand has again taken its toll. TC2 now stands at ws125 for 37,000mt with ws140 for West Africa destinations. Unfortunately, continued downward pressure looks evident heading into next week. No real surprises or variation in USG levels this week. Almost all MR benchmarks remain flat with little or no change. TC2 still sliding along ws92.5 for 38,000m with Brazil getting ws135 to 137.5 and CBS in the high \$400,000's. There are a few LRs still on subjects, and if they get lifted will only mean less product to be moved on MR's. A similar situation for ex-USAC as a few vessels have failed subjects. USAC>TA is at ws80 levels for 38,000mt, but an LR2 deal is still in the works. The tonnage availability is still somewhat tighter, but we will need a real uptick in demand before we see any sustainable impact.