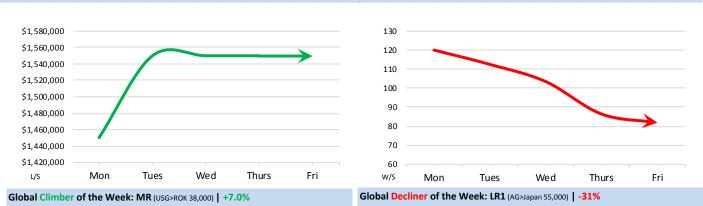

**MR:** Ups and downs kept TC2 hovering early in the week, but rates took a sizable downturn by the close of the week. Once again, the list was not overly excessive, but the true lack of demand has again taken its toll. TC2 now stands at ws125 for 37,000mt with ws140 for West Africa destinations. Unfortunately, continued downward pressure looks evident heading into next week. No real surprises or variation in USG levels this week. Almost all MR benchmarks remain flat with little or no change. TC2 still sliding along ws92.5 for 38,000m with Brazil getting ws135 to 137.5 and CBS in the high \$400,000's. There are a few LRs still on subjects, and if they get lifted will only mean less product to be moved on MR's. A similar situation for ex-USAC as a few vessels have failed subjects. USAC>TA is at ws80 levels for 38,000mt, but an LR2 deal is still in the works. The tonnage availability is still somewhat tighter, but we will need a real uptick in demand before we see any sustainable impact.