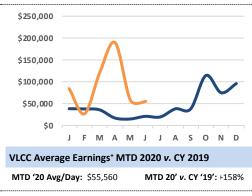

## Week 23 • June 5, 2020

VLCC: It proved a sluggish week on the VLCC front as charterers progressed through the middle decade and into the final ten days of the June cargo program in the AG. Following the OPEC+ cuts that started in May, further cuts were anticipated for June and the cargo tally is on pace to be one of the lowest in recent history. With the increased exports from the USG, an active Atlantic Basin and some tonnage sitting on storage, the availability of tonnage in the AG has thinned. In fact, if the production from the AG was on pace with last month, the supply-demand ratio would be very balanced. However, with June on pace to yield 20% lower volume, charterers proved patient and were in no rush to move and thus rates began the week on a softer bias, falling from the low ws60's down to the mid ws50's. As the week progressed, owners' resistance proved resilient, leading to a replacement concluded at ws65 for a voyage to China. This reversed the softening trend and put the market at a standoff. There were 21 fresh fixtures to report this week from the AG, bringing the June cargo tally to 61, with the first two decades near completion. We only anticipate another 35 to 40 cargoes to go which compares to a position list with some 50 available units.