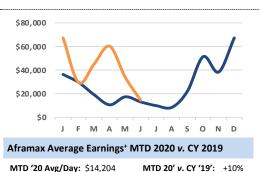

**AFRAMAX:** The market saw rates take another hit this week. Trans-Atlantic routes bottomed out at ws47.5 with TCE's earning near \$10,000 per day and TD9 routes saw rates drop to ws65 with TCE's earning under \$10,000 per day. The longer list and lack of inquiries during the first half of the week allowed charterers to beat rates down with nearly every fixture. Inquiries did pick up during the second half of the week which employed more prompt tonnage and tightened up the list before the close. If activity can remain steady enough, it seems owners could have a chance to gain some traction and push rates back up to more workable levels. Over in Europe the trends across all Aframax routes remained soft. Cross UKC closed near ws75 with a large amount of early ships to get done before owners start seeing any upside. Cross Med took a dive this week, closing at ws65 with tonnage mounting across the region and activity down. Baltic>Cont trades saw the largest drop, closing near ws52.5 as activity has come close to a standstill. Currently there is not much optimism surrounding the European markets and for some owners the weekend could not have come soon enough.